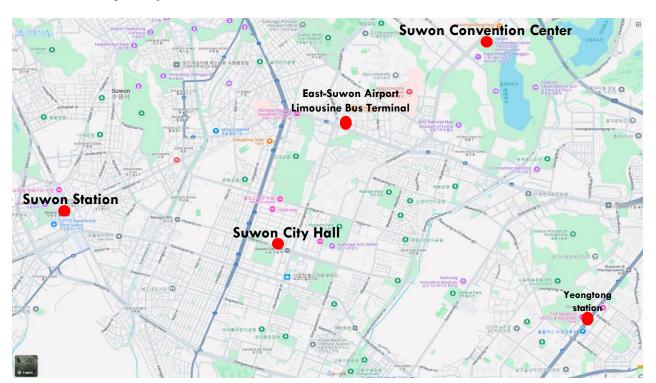

## **Accommodation**

- Nearby venue(Suwon Convention Center)
- Nearby Suwon city hall
- Nearby East-Suwon Airport Limousine Bus Terminal
- Nearby Suwon Station

## **Suwon City Map**